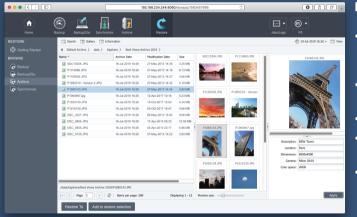

#### **P5** Archive benefits

- 'Mini-MAM' via browsable off-line catalog
- Thumbnails and proxies
- Powerful search
- Customizable metatada fields
- Import/export using LTFS tape format

Archiware P5 is available in a special **P5 Desktop LTO Edition** for use with single LTO-drives.