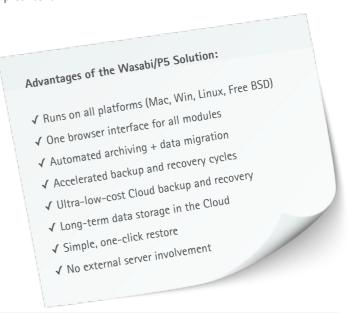

## Back up to Wasabi's competitive, affordable, fast-performing storage cloud

Media and Entertainment companies are generating video content at an ever-increasing rate. This creates both operational and financial challenges throughout the production and distribution chain. Replicating content to a secondary data centre can be an expensive undertaking. Wasabi hot cloud storage and Archiware P5 provide a quick, secure and cost-effective solution to back up digital content and data to the Cloud.

Wasabi hot cloud storage offers extremely affordable and highperforming Cloud storage service. The simple and efficient service provides an ideal storage repository for backup and archiving. Wasabi's parallelized system architecture delivers breakthrough performance, allowing large datasets to quickly be moved in and out of the Cloud. The eleven 9s object durability and configurable data longevity ensure maximum data security in case of accidental deletions, ransomware and viruses.

P5 Archive and P5 Backup to Wasabi hot cloud storage

P5 Backup and P5 Archive quickly copy or move data to Wasabi for durable protection at the lowest-possible cost. Backed up or archived data is first saved to local disk-based volumes, which are then backed up or archived to Cloud storage. Individual parts of the volume can be copied or downloaded, without the need to restore the entire volume as a whole. The local disk-based volumes can either be deleted automatically, or kept as a separate local copy to speed up restores. For a rapid restore, Wasabi provides immediate access to archived or backed up content.