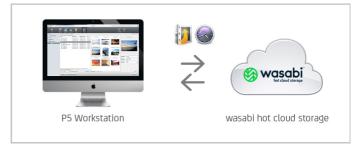

**Archiware P5** is a platform-agnostic software suite for archiving, backup and cloning of data. The browser-based software comprises four modules, which use different methods to secure and restore data. Archiware P5's professional backup and archive functionalities are compatible with numerous Cloud services.

P5 Archive and P5 Backup to Wasabi hot cloud storage

P5 Backup and P5 Archive quickly copy or move data to Wasabi for durable protection at the lowest-possible cost. Backed up or archived data is first saved to local disk-based volumes, which are then backed up or archived to Cloud storage. Individual parts of the volume can be copied or downloaded, without the need to restore the entire volume as a whole. The local disk-based volumes can either be deleted automatically, or kept as a separate local copy to speed up restores. For a rapid restore, Wasabi provides immediate access to archived or backed up content.