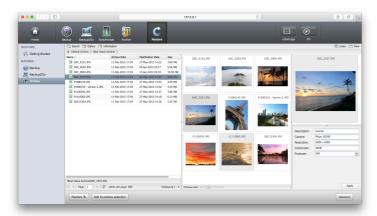

**P5 Backup** ensures that large data sets are backed up in the shortest time possible. **P5 Archive** is a long-term storage solution for data migration.

The P5 Archive metadata and preview catalogue allows users to easily find and retrieve media files, such as images and videos

P5 Archive and P5 Backup to Wasabi hot cloud storage

P5 Backup and P5 Archive quickly copy or move data to Wasabi for durable protection at the lowest-possible cost. Backed up or archived data is first saved to local disk-based volumes, which are then backed up or archived to Cloud storage. Individual parts of the volume can be copied or downloaded, without the need to restore the entire volume as a whole. The local disk-based volumes can either be deleted automatically, or kept as a separate local copy to speed up restores. For a rapid restore, Wasabi provides immediate access to archived or backed up content.