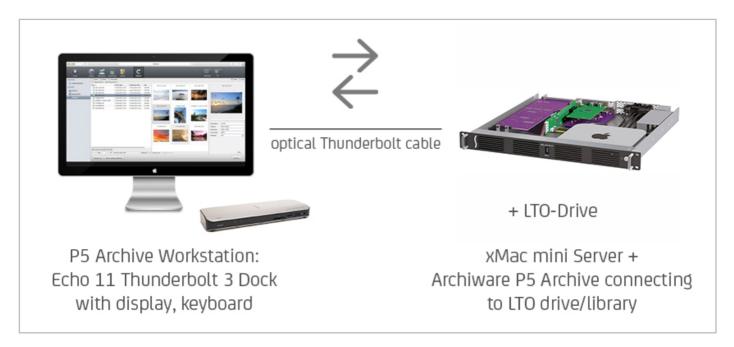

This combination of Sonnettech hardware and Archiware P5 software is ideally suited to use the full potential of your Mac mini while keeping it safely stored away in the server room.

The **xMac mini Server enclosure** can hold one Mac mini, plus two PCI cards, offering maximum flexibility.

The **Echo 11 Thunderbolt 3** docking station can be connected to the Mac mini via Thunderbolt cable. It offers Thunderbolt 3, USB 3.0, HDMI, Gigabit Ethernet, SD card, and audio connectivity. You can easily connect display, keyboard, mouse, and other devices to your rack mounted Mac mini and place your workstation anywhere. An LTO drive or library can be connected via SAS, FC or Thunderbolt and mounted in the rack.

To make sure that the production storage can be used to its full potential, add an **Archiware P5 Archive** installation and move any finalized files to your media Archive on Disk, LTO tape or Cloud storage. Proxy videos and metadata remain available in the archive catalogue at all times, so you can easily browse, search and restore any material you need for production – straight from your workstation.