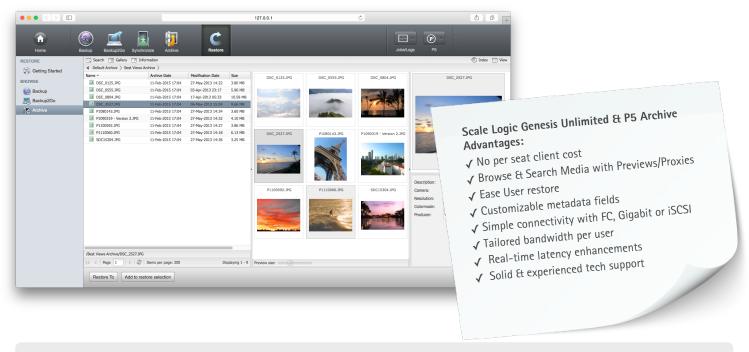

Archiving is the best method to build a central repository of completed productions and save space on high performance storage. Archiving to LTO tape offers the best long-term protection and lowest cost per TB of any medium. Browse, search and restore anything anytime.

Scale Logic storage solutions like the Genesis Unlimited and the Genesis IAP (Integrated Application Platform) Servers combined with P5 Archive

**Archive** and **P5 Backup** offer extremely attractive solutions for storage and data protection. Combined with **P5 Archive**, the result is an easy, reliable, robust and scalable solution. Add **P5 Backup** to save production data daily to disk or LTO. Parallelization of multiple drives provides maximum throughput. Maximum data security is achieved by tape cloning and storing tapes off-site.