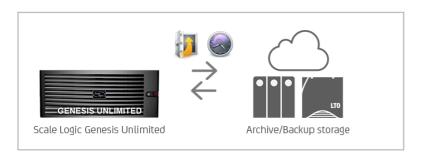

Archiving is the best method to build a central repository of completed productions and save space on high performance storage. Archiving to LTO tape offers the best long-term protection and lowest cost per TB of any medium. Browse, search and restore anything anytime.

Scale Logic storage solutions like the Genesis Unlimited and the Genesis IAP (Integrated Application Platform) Servers combined with Archive

**P5 Archive** and **P5 Backup** offer extremely attractive solutions for storage and data protection. Combined with **P5 Archive**, the result is an easy, reliable, robust and scalable solution. Add **P5 Backup** to save production data daily to disk or LTO. Parallelization of multiple drives provides maximum throughput. Maximum data security is achieved by tape cloning and storing tapes off-site.

Scale Logic storage solutions and Archiware P5 Backup offer automatic Backup improving security while making life easier.

**Archiware P5 Archive** and **P5 Backup** are compatible with all of Scale Logic's servers and appliances. The **Genesis Unlimited** is a cost effective, media-centric appliance ideal for smaller creative workgroups looking for a high-performance Scale-Out NAS and SAN without all the infrastructure hassle. P5 installs seamlessly on top of the appliance, eliminating the need for additional server or networking hardware, saving customers money while simplifying their workflow and protecting their valuable assets.