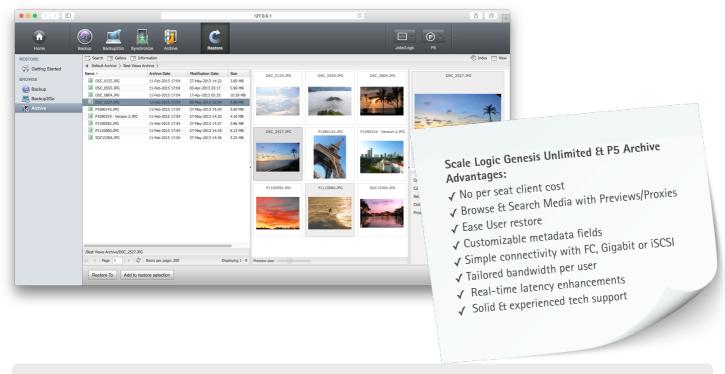

Scale Logic storage solutions like the Genesis Unlimited and the Genesis IAP (Integrated Application Platform) Servers combined with Archive

**P5 Archive** and **P5 Backup** offer extremely attractive solutions for storage and data protection. Combined with **P5 Archive**, the result is an easy, reliable, robust and scalable solution. Add **P5 Backup** to save production data daily to disk or LTO. Parallelization of multiple drives provides maximum throughput. Maximum data security is achieved by tape cloning and storing tapes off-site.

Scale Logic storage solutions and Archiware P5 Backup offer automatic Backup improving security while making life easier.

**Archiware P5 Archive** and **P5 Backup** are compatible with all of Scale Logic's servers and appliances. The **Genesis Unlimited** is a cost effective, media-centric appliance ideal for smaller creative workgroups looking for a high-performance Scale-Out NAS and SAN without all the infrastructure hassle. P5 installs seamlessly on top of the appliance, eliminating the need for additional server or networking hardware, saving customers money while simplifying their workflow and protecting their valuable assets.