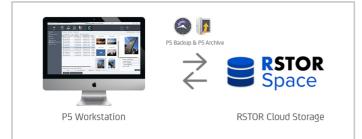

## Profit from Expanded Cloud Benefits with RSTOR Storage

Archiware P5's browser interface can be connected to RSTOR and configured for use with the P5 Data Management Platform. Both P5 Archive and P5 Backup support RSTOR and can automatically write to RSTOR Cloud Storage.