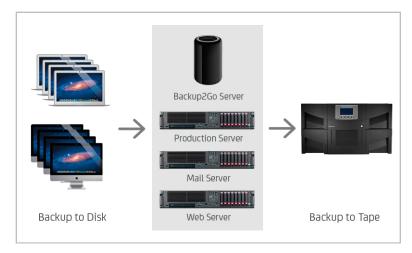

#### **Backup Solution**

#### 10 Workstations + 4 Servers

The combination of an Overland NEOs or NEOxl Tape Library and Archiware P5 Studio Edition offers automated Workstation + Server Backup. Expandable Libraries leave plenty of room for growth (e.g. Overland NEOxl series, from 60 to 560 slots). Maximum security for your company's data is achieved by storing tapes off-site. The combination of disk and tape Backup delivers optimal workflow security.