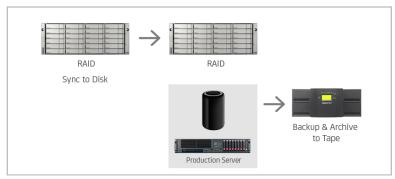

#### **Production Solution with Archive**

Example: 1 Archiv Server + 1 LTO Tape Library

#### 5 Servers, Disk2Disk2Tape

Fail-over + Backup + Archive combined provide a strong protection for your workflow. Cloning with Synchronize gives you an uninterrupted production. Archiware P5 works with all major storage components. Full support of SAN is integrated and gives you maximum speed. Archiware P5 Backup writes to tapes that can be taken off-site to increase security. Archiware P5 Archive takes load off your disk storage while creating easy access to completed productions and assets. The two tape drives of the Overland NEOs/NEOxl double throughput for Backup and additionally allow cloning the archive for off-site storage with maximum security.