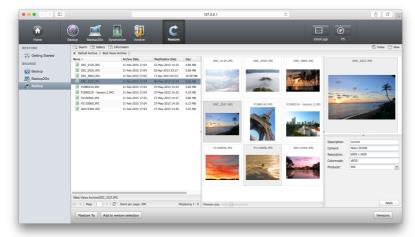

P5 Backup creates full or incremental copies of your data and stores them on disk or tape for a defined retention period. If needed, data can be restored by any user through the P5 browser interface.

P5 Archive migrates data which is no longer in daily use onto LTO tape. All archived data can be browsed in a catalogue (including metadata and previews) and restored from the tape archive with one click if required.

## P5 Archive Advantages:

- √ Browse Media with Previews/Proxies
- √ Search Metadata in configurable catalogue
- ✓ One Solution for all Platforms (Mac, Win, Linux)
- √ User Restore
- √ Long-term storage, certified for 30 years ✓ Parallelization for speed and scalability
- √ Tape cloning for maximum security, off-site storage
- ✓ Combine with P5 Backup for daily server backup