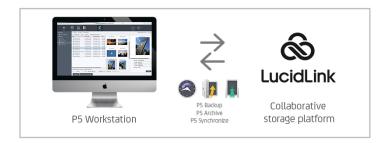

### Maximizing Efficiency with Archiware P5 and LucidLink

Combining Archiware P5 with LucidLink empowers data management by seamlessly integrating archiving, backup, and synchronization.

P5 Backup safeguards ongoing production through scheduled, automatic backups to disk or LTO, ensuring redundancy, disaster recovery, and protection against data loss. P5 Synchronize provides real-time mirroring for critical operations, enabling fast fail-over and continuous availability. P5 Archive offers long-term preservation of completed projects and assets, becoming the company's file memory and single source of truth.

The benefits of combining LucidLink with Archiware P5 include platform and storage-agnostic data protection by redundancy and backup, long-term storage by archiving and easy retrieval with a MAM-like catalog.