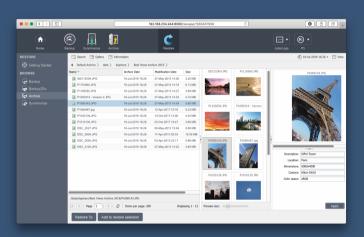

## P5 Archive benefits

- 'Mini-MAM' via browsable off-line catalog
- Thumbnails and proxies
- Powerful search
- Customizable metatada fields
- Import/export using LTFS tape format

Archiware P5 is available in a special **P5 Desktop LTO Edition** for use with up to two LTO-drives.