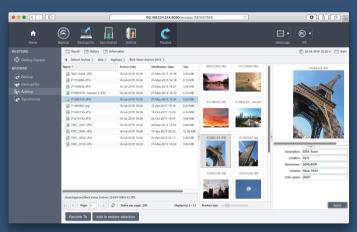

## P5 Archive benefits

- 'Mini-MAM' via browsable off-line catalog
- Thumbnails and proxies
- Powerful search
- Customizable metatada fields
- Import/export using LTFS tape format

Archiware P5 is available in a special **P5 Desktop LTO Edition** for use with two LTO-drives.