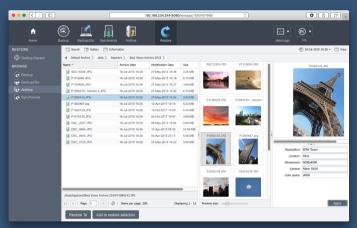

## P5 Archive benefits

- 'Mini-MAM' via browsable off-line catalog
- Thumbnails and proxies
- Powerful search
- Customizable metatada fields
- Import/export using LTFS tape format

Archiware P5 is available in a special **P5 Desktop LTO Edition** for use with two LTO-drives.