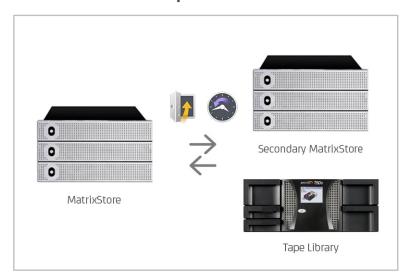

# Introducing Archiware in conjunction with the Object Matrix

A solution designed to protect your media content consists of two components:

Archive and Backup from MatrixStore with Archiware P5.

- 1) **The Policy Mover** a utility to either back up (copy) or archive (move) media files based on business rules or company policies, from a variety of existing storage platforms. **Archiware P5 Backup** and **P5 Archive** provide this.
- 2) **Destination** a storage platform that is the destination of the backup or archive copies of media content. This is MatrixStore from Object Matrix.