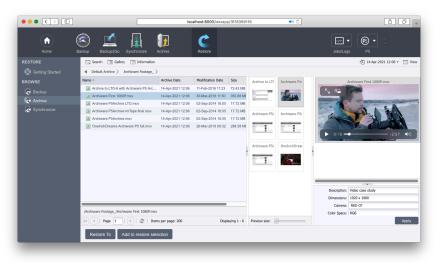

### P5 Archive Advantages:

- ✓ Installed and set up in minutes
- ✓ Easy to use web interface
- ✓ Backup and/or Archive solution
- ✓ Windows, Mac, Linux and Solaris
- ✓ Easily scalable
- ✓ Extensible for LTO Tape Drive/Library
- ✓ Fully functional, free 30 day trial