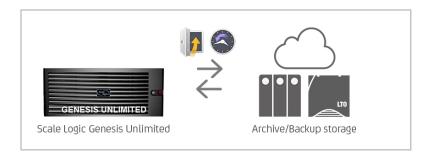

Archiving is the best method to build a central repository of completed productions and save space on high performance storage. Archiving to LTO tape offers the best long-term protection and lowest cost per TB of any medium. Browse, search and restore anything anytime. Scale Logic storage solutions like the Genesis Unlimited and the Genesis IAP (Integrated Application Platform) Servers combined with Archive.

**P5 Archive** and **P5 Backup** offer extremely attractive solutions for storage and data protection. Combined with **P5 Archive**, the result is an easy, reliable, robust and scalable solution. Add **P5 Backup** to save production data daily to disk, tape and cloud. Parallelization of multiple drives provides maximum throughput. Maximum data security is achieved by tape cloning and storing tapes off-site.

Scale Logic storage solutions and Archiware P5 Backup offer automatic Backup improving security while making life easier.

Archiware P5 Archive and P5 Backup are compatible with all of Scale Logic's servers and appliances. The Genesis Unlimited is a cost effective, media-centric appliance ideal for smaller creative workgroups looking for a high-performance Scale-Out NAS and SAN without all the infrastructure hassle. P5 installs seamlessly on top of the appliance, eliminating the need for additional server or networking hardware, saving customers money while simplifying their workflow and protecting their valuable assets.