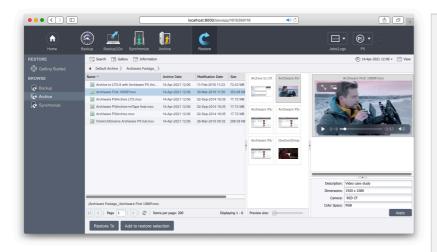

Archiving is the best method to build a central repository of completed productions and save space on high performance storage. Archiving to LTO tape offers the best long-term protection and lowest cost per TB of any medium. Browse, search and restore anything anytime.

## Scale Logic Genesis Unlimited & P5 Archive Advantages:

- √ No per seat client cost
- ✓ Browse & Search Media with Previews/Proxies
- √ Ease User restore
- ✓ Customizable metadata fields
- ✓ Simple connectivity with FC, Gigabit or iSCSI
- √ Tailored bandwidth per user
- ✓ Real-time latency enhancements
- ✓ Solid & experienced tech support