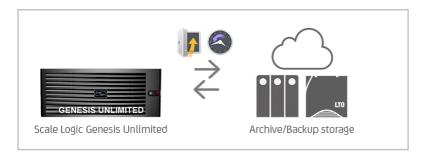

Scale Logic storage solutions like the Genesis Unlimited and the Genesis IAP (Integrated Application Platform) Servers combined with Archive.

**P5 Archive** and **P5 Backup** offer extremely attractive solutions for storage and data protection. Combined with **P5 Archive**, the result is an easy, reliable, robust and scalable solution. Add **P5 Backup** to save production data daily to disk, tape and cloud. Parallelization of multiple drives provides maximum throughput. Maximum data security is achieved by tape cloning and storing tapes off-site.

Scale Logic storage solutions and Archiware P5 Backup offer automatic Backup improving security while making life easier.

Archiware P5 Archive and P5 Backup are compatible with all of Scale Logic's servers and appliances. The Genesis Unlimited is a cost effective, media-centric appliance ideal for smaller creative workgroups looking for a high-performance Scale-Out NAS and SAN without all the infrastructure hassle. P5 installs seamlessly on top of the appliance, eliminating the need for additional server or networking hardware, saving customers money while simplifying their workflow and protecting their valuable assets.